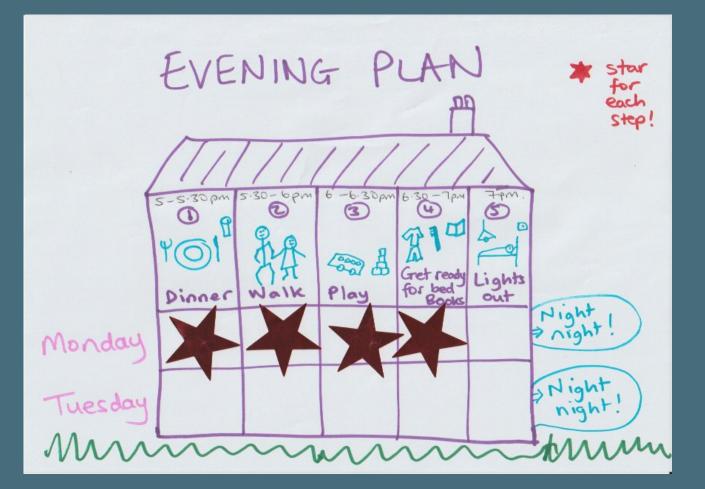

## REWARD CHART SAMPLES

during Covid restrictions

| 1                   | MORNING |                 | AFTER                     | 4004               | EVEN            |                          | Today's          |  |  |
|---------------------|---------|-----------------|---------------------------|--------------------|-----------------|--------------------------|------------------|--|--|
|                     |         | 20 mins<br>WALK | 30 mins<br>School<br>Work | 20 mins<br>Reading | 20 mins<br>Walk | 30 mins<br>FAMILY<br>FUN | Today's<br>Total |  |  |
| Monday              |         |                 |                           |                    |                 |                          |                  |  |  |
| Tuesday             |         |                 |                           |                    |                 |                          |                  |  |  |
| Nednesday           |         |                 |                           |                    |                 |                          |                  |  |  |
| Thursday            |         |                 |                           |                    | 1               |                          |                  |  |  |
| Friday              |         |                 |                           |                    |                 |                          |                  |  |  |
| WEEK TOTAL POINTS = |         |                 |                           |                    |                 |                          |                  |  |  |